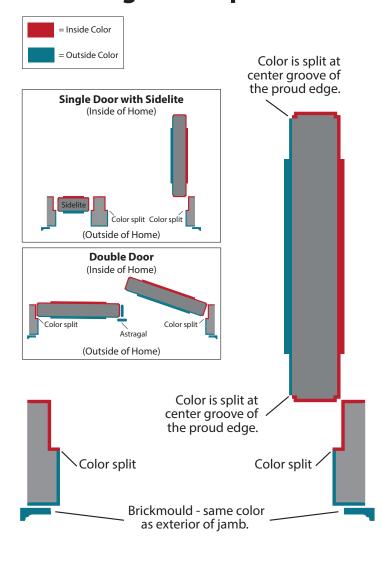

### **Outswing Unit - Split Finish** = Inside Color = Outside Color (Inside of Home) Color split Color split Color is split at center groove of the proud edge. (Outside of Home) **Single Door with Sidelite** (Inside of Home) Color split Color split (Outside of Home) **Double Door** (Inside of Home) Color split Astragal Color split Color is split at center groove of the proud edge. (Outside of Home)