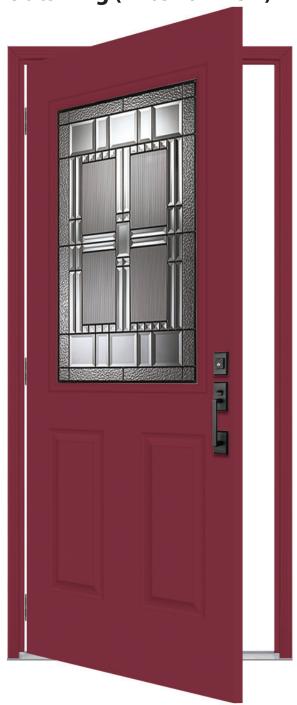

**Outswing (Enterior View)** 

## **Outswing Split (Optional)**

Want one color on the outside of your door to complement your home's exterior and a different color on the inside to match your interior? Codel Doors offers 24 paint and 7 stain colors (see back cover) to customize your door for just the right look. Ask your Codel rep. for information.