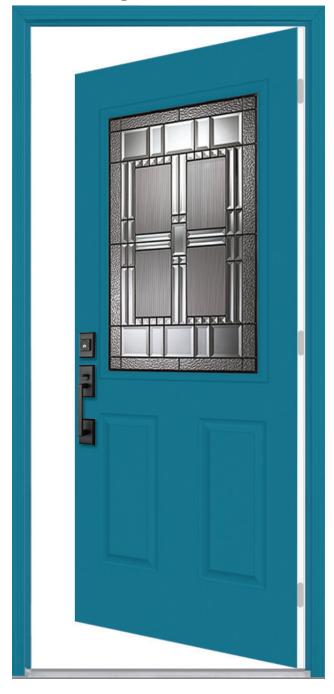

#### **Inswing (Exterior View)**

## **Inswing Unit - Split Finish**

# **Inswing Split Finish (Optional)**

Want one color on the outside of your door to complement your home's exterior and a different color on the inside to match your interior? Codel Doors offers 24 paint and 7 stain colors (see back cover) to customize your door for just the right look. Ask your Codel rep. for information.