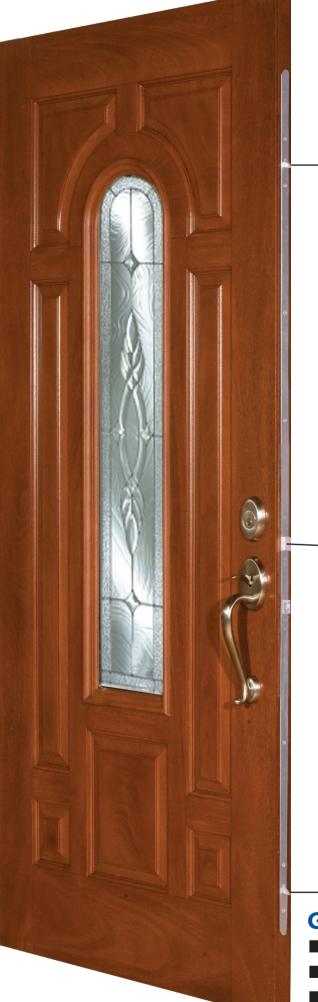

# ROCKWEIL MULTIPOINT - Grip Series

# **Finishes** Satin Nickel Bronze

Multiple locking points maintain door panel integrity, prevent door warpage, improve weather resistance and increase security.

## **Grip & Lever Series Features**

- Available for 6/8, 7/0 and 8/0 Doors.
- Available in Satin Nickel and Oil Rubbed Bronze.
- Conventional Deadbolt and Lever Handle Spacing at 5-1/2".
- Adjustable Strike Plates.
- Dummy Sets Available for Double Door Units.
- Deadbolts & Levers Meet ANSI Grade 2 Standards.
- Schlage Keyway.