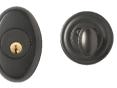

## Savoy

Available in Satin Nickel & Oil Rubbed Bronze finishes.

Available in Satin Nickel & Oil Rubbed Bronze finishes.