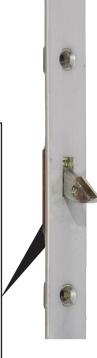

# **Finishes** Satin Nickel Bronze

Multiple locking points maintain door panel integrity, prevent door warpage, improve weather resistance and increase security.

## **Grip & Lever Series Features**

- Available for 6/8, 7/0 and 8/0 Doors.
- Available in Satin Nickel and Oil Rubbed Bronze.
- Conventional Deadbolt and Lever Handle Spacing at 5-1/2".
- Adjustable Strike Plates.
- Dummy Sets Available for Double Door Units.
- Deadbolts & Levers Meet ANSI Grade 2 Standards.
- Schlage Keyway.