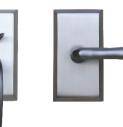

# ROCKWEIL MULTIPOINT - Grip Series

# **Finishes** Satin Nickel Bronze

Multiple locking points maintain door panel integrity, prevent door warpage, improve weather resistance and increase security.