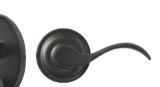

# Lumina

Available in Satin Nickel & Oil Rubbed Bronze finishes.

Consumer friendly with 1/4 turn deadbolt lock indicator.