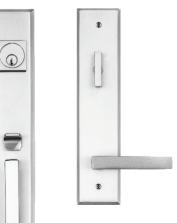

## **Grip & Lever Series Features**

- Available for 6/8, 7/0 and 8/0 Doors.
- Available in Satin Nickel and Oil Rubbed Bronze.
- Conventional Deadbolt and Lever Handle Spacing at 5-1/2".
- Adjustable Strike Plates.
- Dummy Sets Available for Double Door Units.
- Deadbolts & Levers Meet ANSI Grade 2 Standards.
- Schlage Keyway.