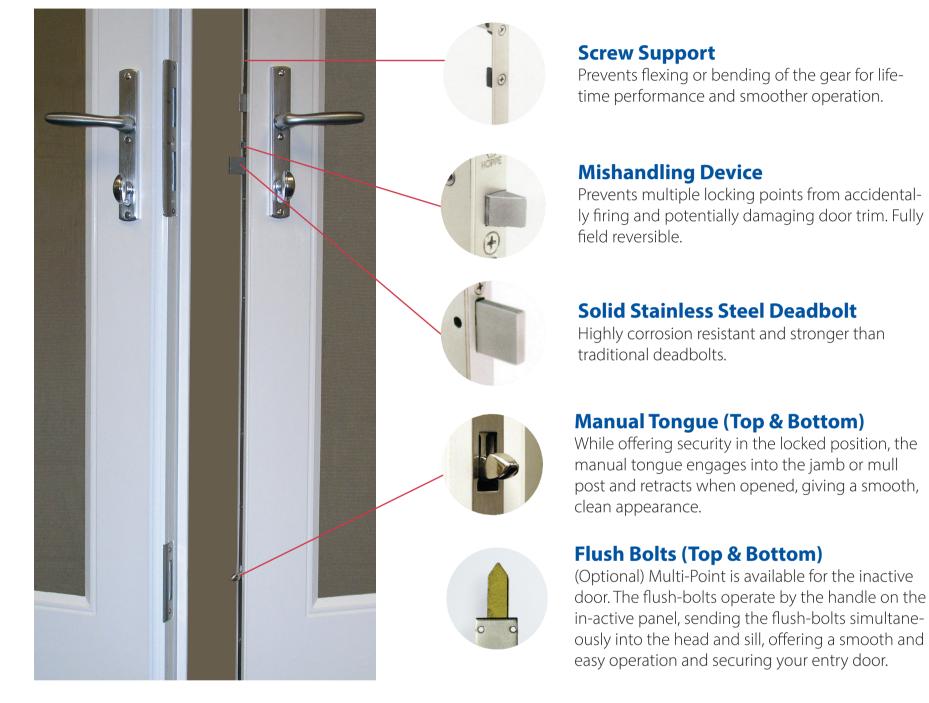

## **MultiPoint Locking Systems**

Codel Doors offers Multi-Point Locking Systems of the finest design, most precise machining and highest quality materials providing homeowners with a secure locking system stronger than traditional deadbolt locks.

## **Features and Benefits**

- 300 Series Stainless Steel-Highly corrosion resistant.
- Self Lubricating Parts Last longer by eliminating the need to lubricate locks.
- Helps prevent doors from bowing and adds extra security at the same time.
- Schlage Keyway.