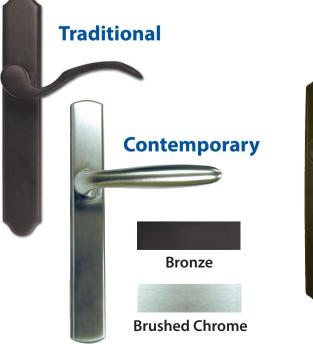

## **MultiPoint Locking Systems**

Codel Doors offers Multi-Point Locking Systems of the finest design, most precise machining and highest quality materials providing homeowners with a secure locking system stronger than traditional deadbolt locks.





## **Multi-Point Hardware Options & Finishes**



## **Features and Benefits**

- 300 Series Stainless Steel-Highly corrosion resistant.
- Self Lubricating Parts Last longer by eliminating the need to lubricate locks.
- Helps prevent doors from bowing and adds extra security at the same time.
- Schlage Keyway.

Only available on Fiberglass door units.
Not available on cut-down units.