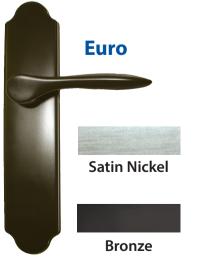

## **MultiPoint Locking Systems**

Codel Doors offers Multi-Point Locking Systems of the finest design, most precise machining and highest quality materials providing homeowners with a secure locking system stronger than traditional deadbolt locks.





## **Multi-Point Hardware Options & Finishes**



## **Features and Benefits**

- 300 Series Stainless Steel-Highly corrosion resistant.
- Self Lubricating Parts Last longer by eliminating the need to lubricate locks.
- Helps prevent doors from bowing and adds extra security at the same time.
- Schlage Keyway.

Only available on Fiberglass door units.
Not available on cut-down units.