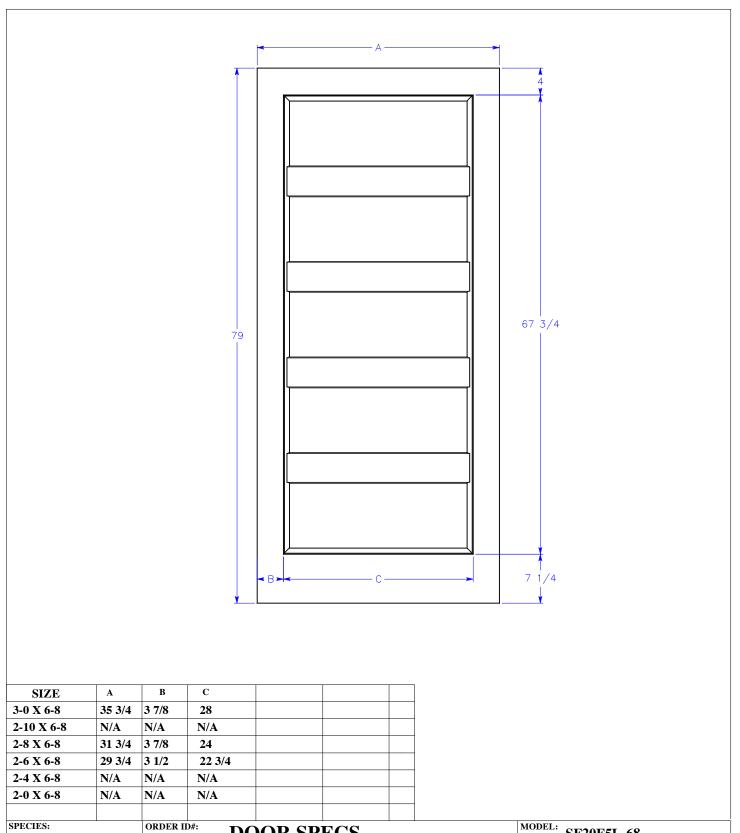

| SPECIES:                                                                                                           | ORDER II | ORDER ID#: DOOR SP |  |                     | ECS |           |  | MODEL: SF20F5L-68   |                |  |
|--------------------------------------------------------------------------------------------------------------------|----------|--------------------|--|---------------------|-----|-----------|--|---------------------|----------------|--|
| DESIGN:                                                                                                            | DRAWING  | G#:                |  |                     | RE  | EV. DATE: |  |                     | REV. #:        |  |
| NOTE: ALL MEASUREMENTS LISTED ARE FACE DIMENSIONS.UNLESS OTHERWISE NOTED, ALL UNITS ARE INCHES. TOLERANCE = ±1/32" |          |                    |  | CODEL ENTRY SYSTEMS |     |           |  |                     |                |  |
|                                                                                                                    |          |                    |  | DRAWN BY: SANG Y    | I   |           |  | DRAWN DATE: 9/12/18 | PAGE #: 1 OF 1 |  |