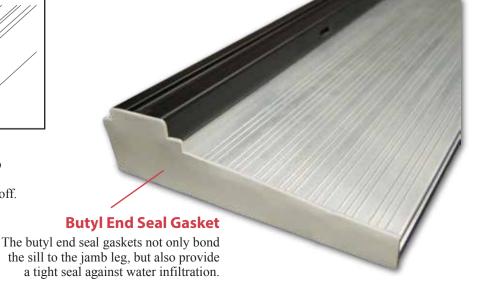

With its unique design, Water-Shed offers a built-in weep system, giving your entry door an advantage over other door systems. Using the Water-Shed sill on your entry system will help eliminate costly water leaks inside the home.