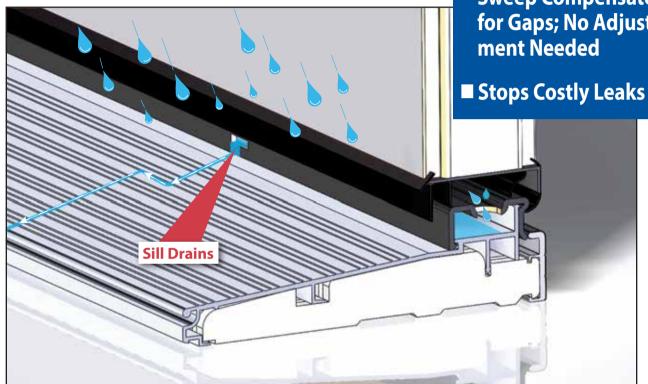

## **Stop Water At The Door**

The first-of-its-kind, Water-Shed sill, is an all-new patent-pending exterior door inswing sill that actually takes any water that might infiltrate past the door sill and sweep, and channels it back outside the home where it belongs.

With its unique design, Water-Shed offers a built-in weep system, giving your entry door an advantage over other door systems. Using the Water-Shed sill on your entry system will help eliminate costly water leaks inside the home.

- Same Price As **Traditional Adjustable Sill**
- **■** Special Bumper **Sweep Compensates** for Gaps; No Adjust-