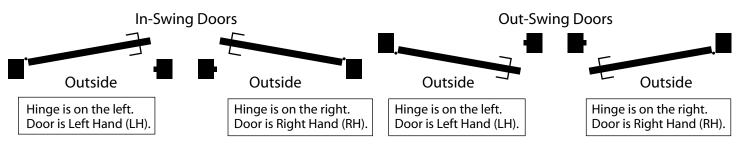

r:      |            |
|    |         | Bore Diameter (Circle)           |          |             |            |
|    |         | Lock:                            | 2-1/8"   | Other: _    |            |
|    |         | Deadbolt:                        |          |             |            |
|    |         | 1-1/2"                           | 2-1/8"   | Other:      |            |
|    |         | Edge Prep                        |          |             |            |
|    |         | Lock:                            | Drive-in | Mort. (RAD) | Mort. (SQ) |
|    |         | Deadbolt:                        | Drive-in | Mort. (RAD) | Mort. (SQ) |
|    |         |                                  |          |             |            |

## Hand of Door is Always Determined From the Exterior